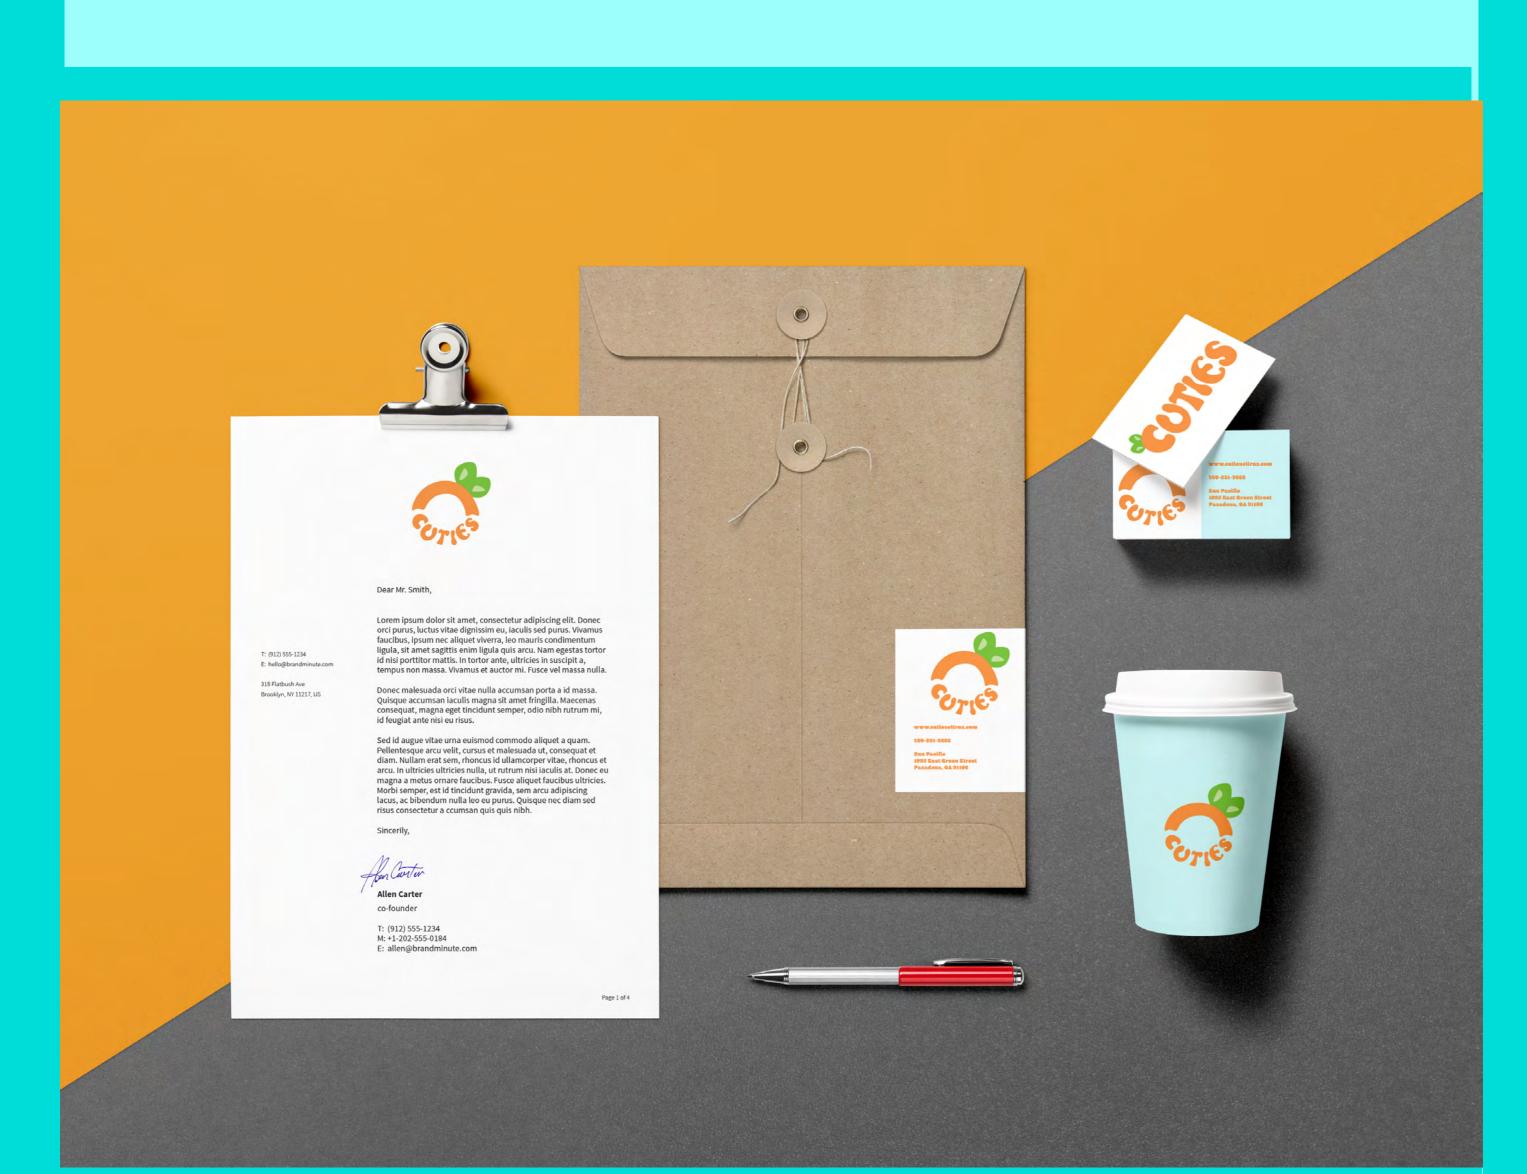

Obstacles would be if it was no longer in season.

I want to create a new logo design for cuties that is more simplistic.

I feel as though their logo is very detailed and I want to simplify it while keeping the charm.

Our target audience is anyone who likes to eat cuties. Teenagers, Adults, Older Generation.

Happy, Friendly, Light, Charming

Logo is detailed which can make it more difficult to decipher.

I want to simplify it while keeping the original logo's charm.