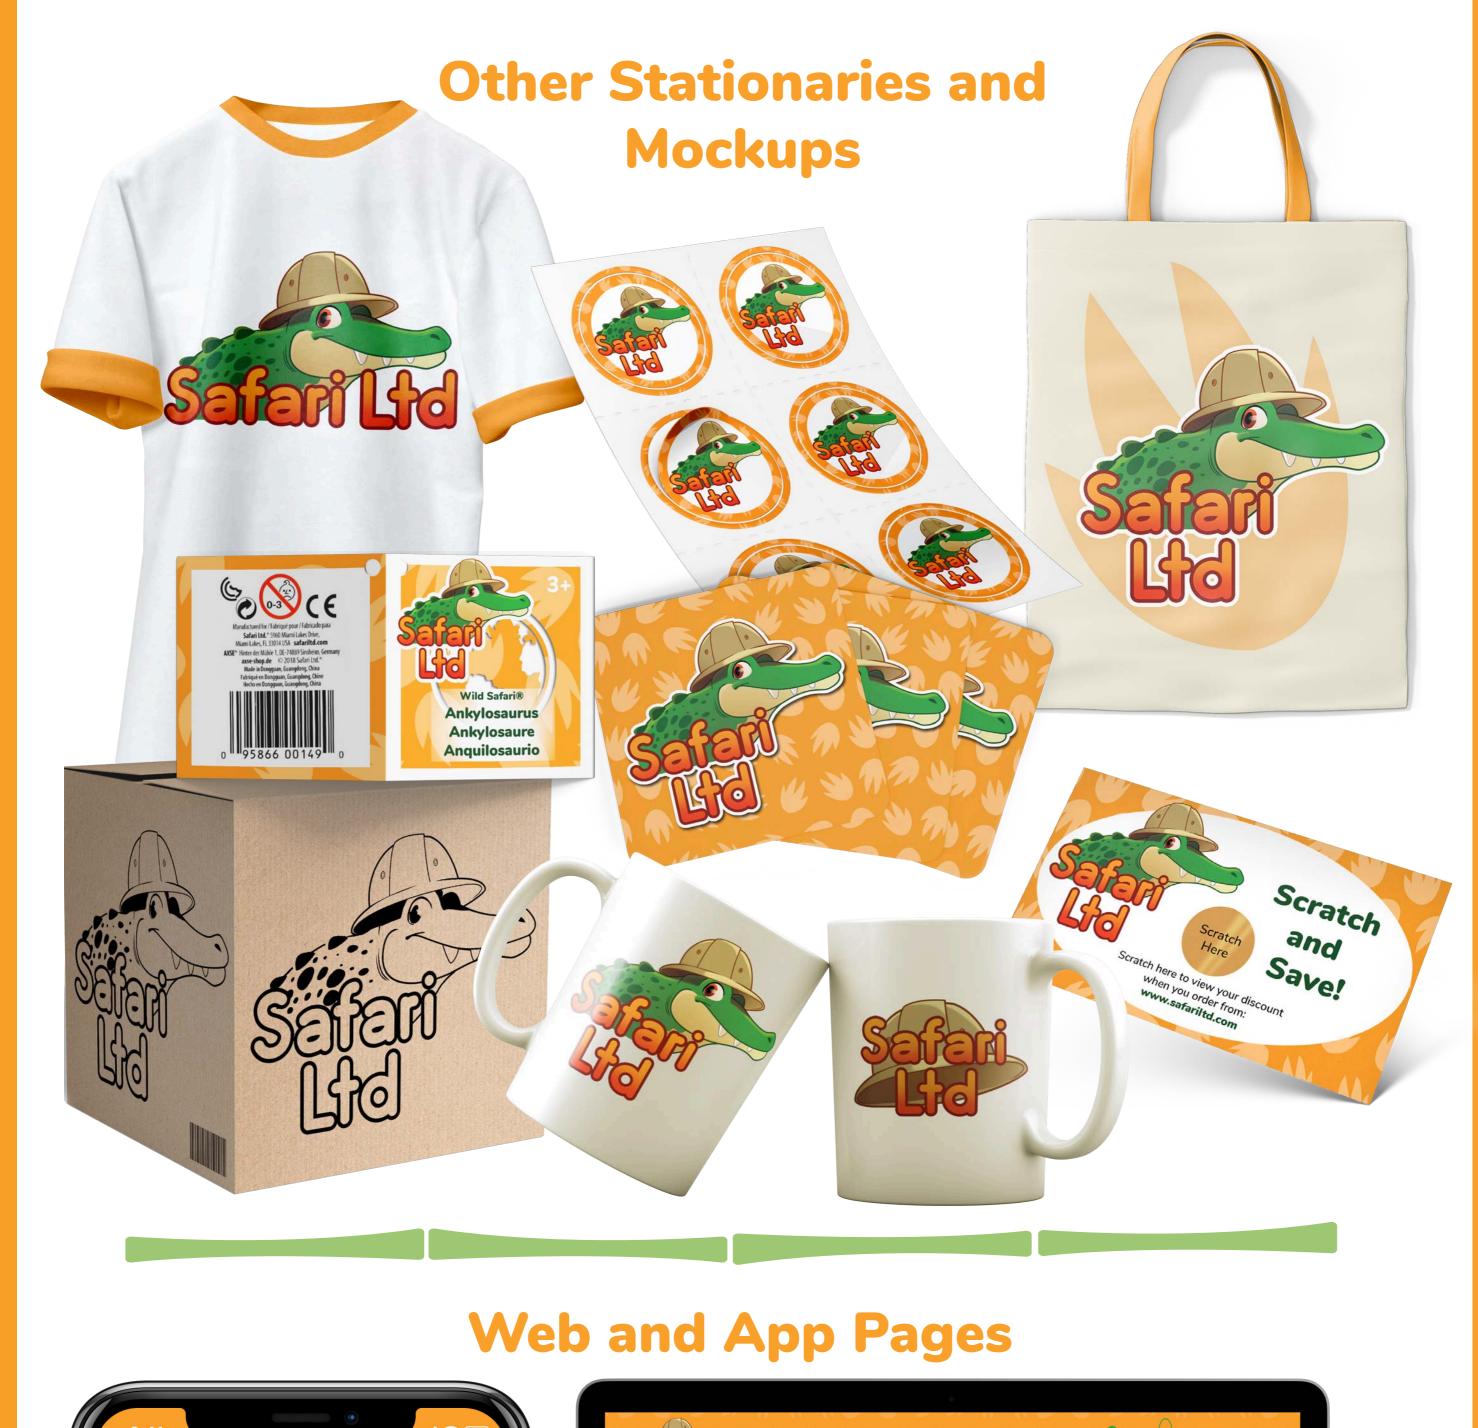

#### **Design Brief**

The branding for Safari Ltd must strike a delicate balance between playfulness and professionalism. At its core, Safari Ltd is a company that produces products for children, so an inherent playfulness will always be present in its imagery. However, this must be contained to a manageable degree so the colors and cartoonish nature of the mascot don't completely overwhelm the business side of the company. Safari Ltd's stationary should still be functional and sleek while still providing a clear indication of the company's main purpose as a toy company.