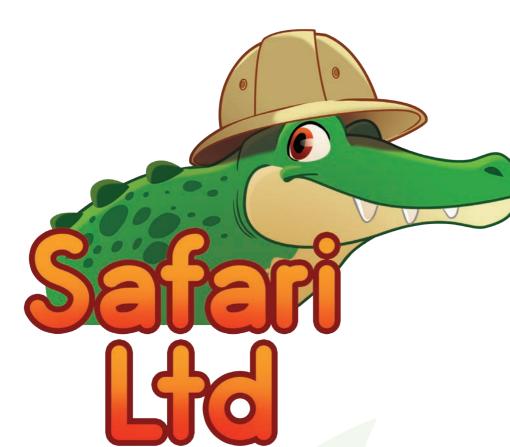

### **Logo Mark**

The new logo encapsulates all that Safari Ltd is by incorporating colors and themes that are familiar to the company while still taking them in new directions. Bernie the Gator features a prominent role, as all company mascots should, but he also sports new headgear that ties him into themes of exploration and Safari. The colors of the font itself reflect the original orange used in the first logo, but with a slightly warmer and redder tone to emphasize playfulness and excitement. The rich green of Bernie's scales also serves as a direct parallel to Safari Ltd's policy for creating sustainable, environmentally friendly products that are

meant to last and be safe for children.