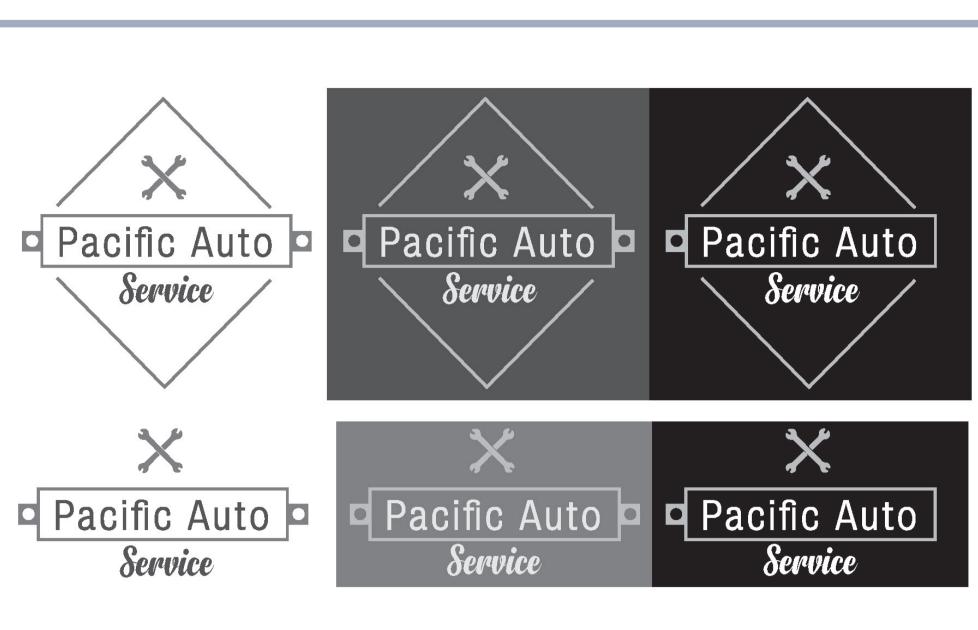

## Service

Pacific Auto

Service

The rebranding of Pacific Auto Service had the major goal of being able to get new customers for us. The rebranding changed the look and feel of Pacific Auto Service. Our goal was to make our company branding to feel warm and inviting to all customers. Since everyone is always in need of a mechanic, we want to be able to attract all different types of drivers.

bearing. We use Bureau Grot Light as the main font in our logo, but we also use different weights of Bureau Grot for other elements of our brand.

Bureau Grot Light is srong but it is not over

Anydore is strong but it is also legible. We choose Anydore as an accent to be in our logo.

# Golor Palette

Our color palette is very simple as we kept our colors only in tones of gray and light blue. We kept our company's colors in the gray tone because mechanics and mechanical work is based on working with a lot of tools, and when thinking of tools silver or gray.