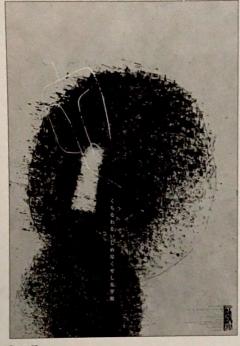

Figure 16

Designer Inyoung Choi

Figure 16 The typography is imbued with the hue black to engender a relationship between the statement made and the powerful graphics.

White

Light, cool, snow, cleanliness, purity, clean, sterling, innocent, silent, inexplicable, normality, life, work, school, emptiness, infinity, refreshing, antiseptic, perfect balance, zeal, bright, glistening, awareness, pleasure, cold, clean, spiritual, Mother's Day, flag, frank, youthful, brightness of spirit