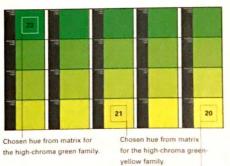

BG Background color C20 M0 Y100 K0 30%

| High-chroma green-yellow family                            |                                                                                                       | It's to show aroun family                                                                                                                                                                                                                                                                                                                                                                                                                                                                            |                                |
|------------------------------------------------------------|-------------------------------------------------------------------------------------------------------|------------------------------------------------------------------------------------------------------------------------------------------------------------------------------------------------------------------------------------------------------------------------------------------------------------------------------------------------------------------------------------------------------------------------------------------------------------------------------------------------------|--------------------------------|
|                                                            | Pastel green family                                                                                   | High-chroma green family                                                                                                                                                                                                                                                                                                                                                                                                                                                                             |                                |
| New growth, lemony, tart, fruity, acidic                   | Empathy, innate, complete, calm, quiet, soothing, natural, sympathy, compassion                       | Life, use, motion, ebbing of life, springtime, infancy, wilderness, hope, peace, plenty, mature growth, fresh, grass, Irish, lively, spring, foliage, outdoorsy, sympathy, adaptability, quiet, undemanding, soft, not angular, pacific, not nervous, tranquil, thinking, concentration, meditation, cool, abundance, healthy, hope, fertile, sea, fields, greenbacks, clean, moist, nature, water, clear, St. Patrick's Day, refreshing, peaceful, nascent, calm, security, peace, mountains, lakes | Positive associative responses |
| Acidic, bitter, sour                                       | Calm, quiet, silence, stillness, inactive, idle                                                       | Sympathy, no direction, no expression, middle-of-the-road, soft, not muscular, jealousy, inexperienced worker, greenhorn, disease, terror, guilt, ghastliness, envy, radioactive                                                                                                                                                                                                                                                                                                                     | Negative associative responses |
| Excellent (for products other than meats) Poor (for meats) | Excellent (for products other than meats or baked goods)  Poor to average (for meats and baked goods) | Excellent (for products other than meats) Very poor (for meats)                                                                                                                                                                                                                                                                                                                                                                                                                                      | Appetite rating                |
|                                                            | No associative taste                                                                                  | No associative taste                                                                                                                                                                                                                                                                                                                                                                                                                                                                                 | Taste                          |
| No associative taste                                       | (22) 035/000/050/000                                                                                  | (23) 100/000/100/000                                                                                                                                                                                                                                                                                                                                                                                                                                                                                 |                                |
| (21) 040/000/100/000                                       | 1227                                                                                                  |                                                                                                                                                                                                                                                                                                                                                                                                                                                                                                      |                                |

Chosen hue from matrix for the high-chroma yellow-green family.

Figure 11

Designer Hiroyuki Matsuishi

Figure 12 Studio Sauce Creative Directors Adam Softley and Shane Mizon

Figure 12 The classic feel found in this CD package is conveyed through the use of color and form. This family of colors has an excellent rating for package design.