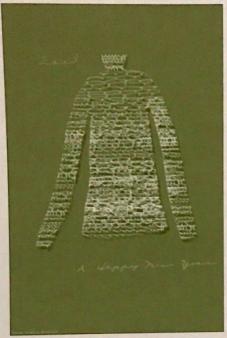

associative taste

Very sweet, lemony

(20) 015/000/100/000

Figure 9 The gritty feel of the typography is enhanced by the use of the acidic high-chroma green-yellow. Figure 10 The implant is imbued with the sense of strength associated with a high-chroma yellow-green hue.