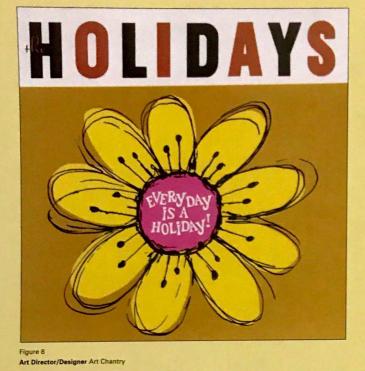

appetite rating for package design

Poor to good

associative taste

Sweet

(16) 000/000/025/000

Figure 8 The youthful energy found in this illustration is carried out through the use of line work and color. This cheerful and exhilarating design evokes the feeling of being on holiday.