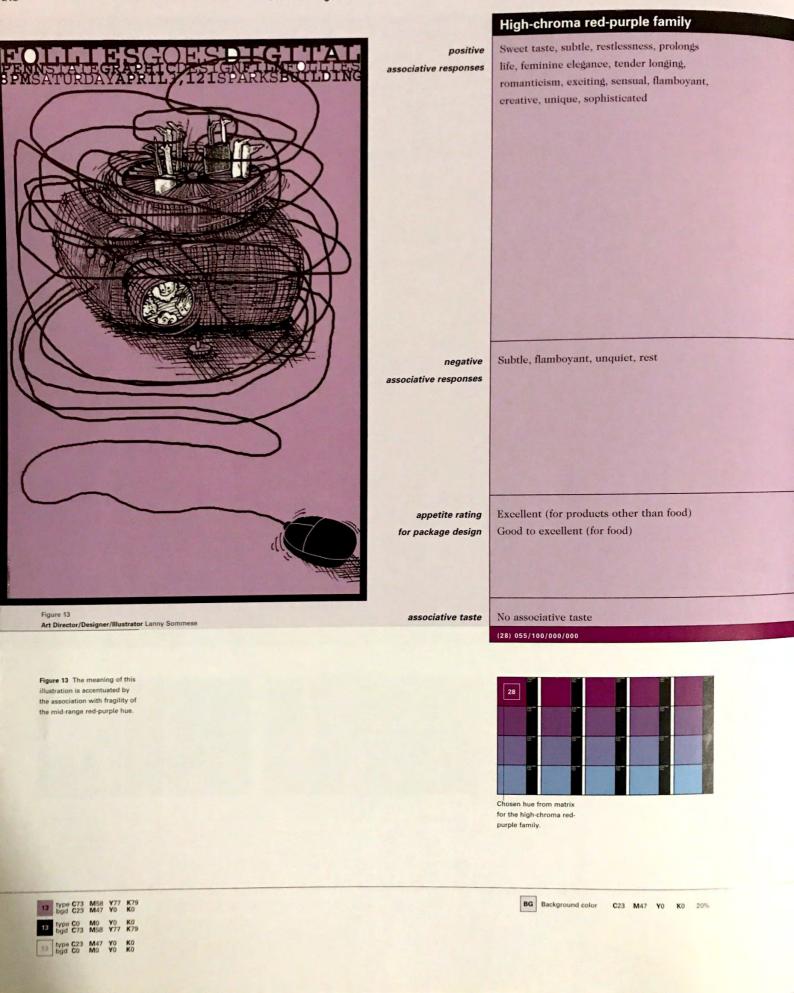

appetite rating for package design

Poor to good

associative taste

Sweet

(16) 000/000/025/000

Figure 8 The youthful energy found in this illustration is carried out through the use of line work and color. This cheerful and exhilarating design evokes the feeling of being on holiday.

for the mid-range redpurple family.

for the high-chroma blue purple family.

Chosen hue from matrix for the pastel blue family.

Figure 14 A high-chroma blue is an excellent choice of an insane and fearful