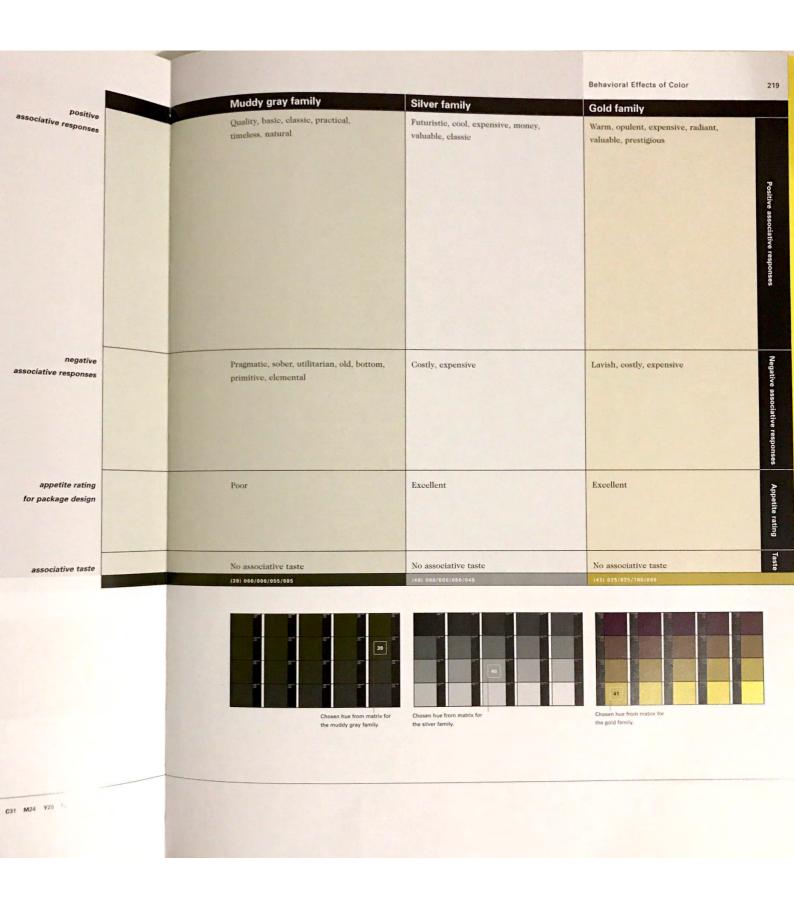

36

Chosen hue for white.

|                                                                                                                                                                                                                                                                                                              |                                                                                          | Dellavioral Enosis of                                                                                                                    |                                |
|--------------------------------------------------------------------------------------------------------------------------------------------------------------------------------------------------------------------------------------------------------------------------------------------------------------|------------------------------------------------------------------------------------------|------------------------------------------------------------------------------------------------------------------------------------------|--------------------------------|
| Black                                                                                                                                                                                                                                                                                                        | Dark gray family                                                                         | Neutral gray family                                                                                                                      |                                |
| Winter, percussion, spatial, powerful, elegant, mysterious, heavy, basic, neutral, night, life, school, cold classic, strong, expensive, magical, invulnerable, prestigious, sober without peculairity, distant, noble, blindness, piano                                                                     | Wise, cultured, professional, classic, expensive, sophisticated, solid, enduring, mature | Quality, quiet, classic, inertia, ashes, passion, practical, timeless, old age, cunning, cool, sober, corporate                          | Positive associative responses |
| Dark, heavy, death, despair, void, eternal, silence, no future, powerful, mysterious, nightmare, rigid, distant, negative, evil, blackmail, blackball, blacklist, gloom, hatred, malice, anger, fear, black magic, emptiness, mourning, funeral, omnious, deathly, depressing, negation of spirit, blindness | Expensive, costly, complex, complicated, disenchanted, disillusioned, debase             | Quiet, ghostly, egoism, depression, indifference, autonomous, nothing, neutral, indecision, lack of energy, tragedy, selfishness, deceit | Negative associative responses |
| Excellent                                                                                                                                                                                                                                                                                                    | Excellent (for products other than food) Poor (for food)                                 | Poor to good                                                                                                                             | Appetite rating                |
| No associative taste                                                                                                                                                                                                                                                                                         | No associative taste                                                                     | No associative taste                                                                                                                     | Taste                          |
| (37) 000/000/100/100                                                                                                                                                                                                                                                                                         | (38) 000/000/005/090                                                                     | (39) 000/000/000/050                                                                                                                     |                                |

Chosen hue from matrix for the dark gray family.

Chosen hue from matrix for the neutral gray family.

For our daughters
Olivia and Gustava
who teach us
everyday, and all
mentors, especially
Philip B. Meggs and
Akira Ouchi,