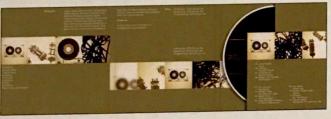

Chosen hue from matrix for the high-chroma yellow-green family.

Figure 11

Designer Hiroyuki Matsuishi

Figure 12 Studio Sauce Creative Directors Adam Softley and Shane Mizon

Figure 12 The classic feel found in this CD package is conveyed through the use of color and form. This family of colors has an excellent rating for package design.