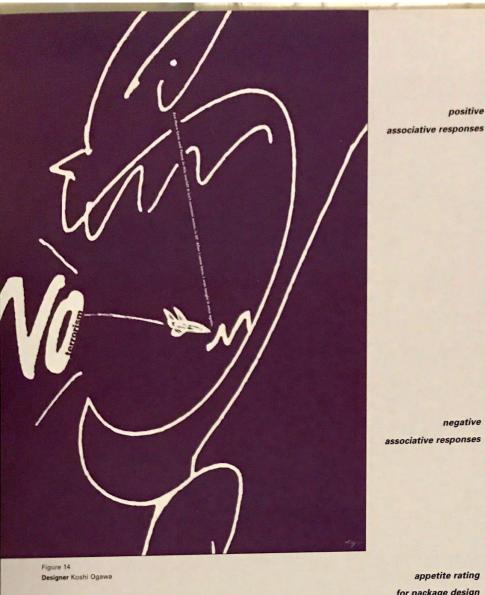

## 201 Behavioral Effects of Color Dark red family (burgundy, brick-red) High-chroma red family Rich, elegant, refined, taste, expensive, positive Surging, brilliant, intense, energizing, sexy, mature, earthy, strong, warm, country, associative responses dramatic, stimulating, fervid, active, cheer, serious, important, passive, grown, joy, fun, aggressive, hope, powerful, hotness, ripe, developed, experience, sincere, excitability, solid, aggression, provocative, earnest, selective, exquisite, wealthy, strength, virility, masculinity, dynamism, Positive associative responses imposing, dignity, benevolence, charm, worldly, significant warm, overflowing, ardent, power, not dissipating, irresistible, extrovert, saints, patriots, compassion, counteraction, comedy, vigor, severe, traditional, fire, opaque, dry, hot, heat, blood, Christmas, Fourth of July, St. Valentine's Day, Mother's Day, flag, passionate, excitement, happiness, love, school, dignity, charm, graciousness Negative associative responses Serious, problematic, passive, doubtful, negative Brutal, war, restless, tension, sinners, associative responses communists, anarchists, hate, melancholia, ambiguous, uncertain, submissive, anger, falling profits, red herring, fire, inactive, grave intense, opaque, dry, heat, blood, danger, Christmas, Fourth of July, St. Valentine's Day, Mother's Day, flag, rage, fierceness, rapacity, pain, hunger, revolt, aggression Excellent appetite rating Poor Appetite rating for package design associative taste Very sweet No associative taste (6) 000/100/100/000

appetite rating for package design

Poor to good

associative taste

Sweet

(16) 000/000/025/000

Figure 8 The youthful energy found in this illustration is carried out through the use of line work and color. This cheerful and exhilarating design evokes the feeling of being on holiday.