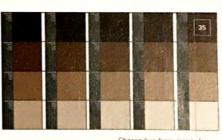

Chosen hue from matrix for the high-chroma yellow-green family.

Figure 11

Designer Hiroyuki Matsuishi

Figure 12 Studio Sauce Creative Directors Adam Softley and Shane Mizon

Figure 12 The classic feel found in this CD package is conveyed through the use of color and form. This family of colors has an excellent rating for package design.