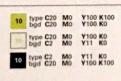

7 type C13 M2 Y3 K29 7 type C2 M1 Y1 K98 bgd C2 M1 Y1 K98 7 bgd C13 M2 Y3 K29

7 type C4 M5 Y8 K71 bgd C0 M43 Y97 K2 7 type C0 M43 Y97 K2 bgd C4 M5 Y8 K71

CO M43 Y97 K2 50%

BG Background color

positive associative responses

BG Background color C3 M10 Y91 K0 50%

High-chroma yellow family

Anticipation, agreeable, pleasant, welcome,