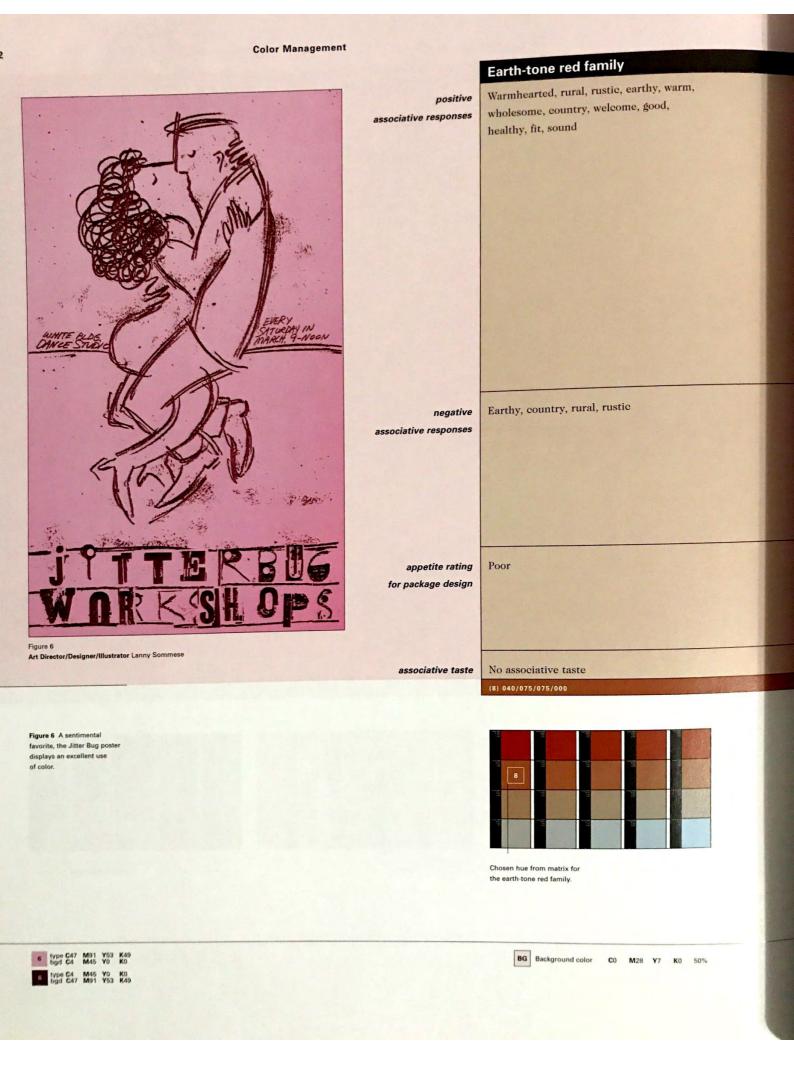

# Dark yellow family

Dignified, pleasant, autumn, flowers, harvest, rich, sun, exalted idea, splendid, warm, wheat, comforting, sun-baked, buttery, classic, sandy, earthy, natural, soft, new idea

Golden-yellow/beige family