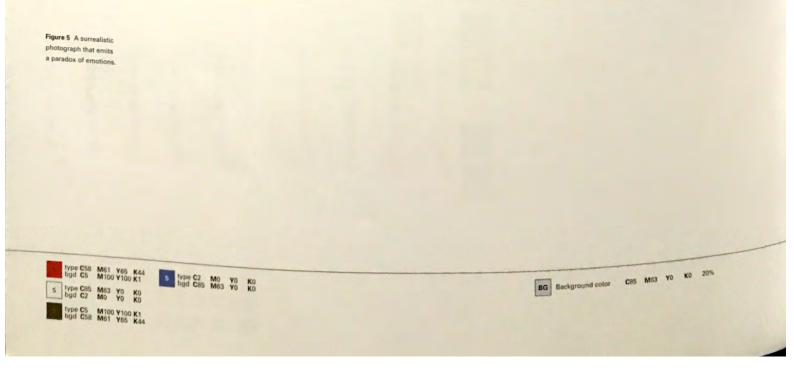

## 201 Behavioral Effects of Color Dark red family (burgundy, brick-red) High-chroma red family Rich, elegant, refined, taste, expensive, positive Surging, brilliant, intense, energizing, sexy, mature, earthy, strong, warm, country, associative responses dramatic, stimulating, fervid, active, cheer, serious, important, passive, grown, joy, fun, aggressive, hope, powerful, hotness, ripe, developed, experience, sincere, excitability, solid, aggression, provocative, earnest, selective, exquisite, wealthy, strength, virility, masculinity, dynamism, Positive associative responses imposing, dignity, benevolence, charm, worldly, significant warm, overflowing, ardent, power, not dissipating, irresistible, extrovert, saints, patriots, compassion, counteraction, comedy, vigor, severe, traditional, fire, opaque, dry, hot, heat, blood, Christmas, Fourth of July, St. Valentine's Day, Mother's Day, flag, passionate, excitement, happiness, love, school, dignity, charm, graciousness Negative associative responses Serious, problematic, passive, doubtful, negative Brutal, war, restless, tension, sinners, associative responses communists, anarchists, hate, melancholia, ambiguous, uncertain, submissive, anger, falling profits, red herring, fire, inactive, grave intense, opaque, dry, heat, blood, danger, Christmas, Fourth of July, St. Valentine's Day, Mother's Day, flag, rage, fierceness, rapacity, pain, hunger, revolt, aggression Excellent appetite rating Poor Appetite rating for package design associative taste Very sweet No associative taste (6) 000/100/100/000